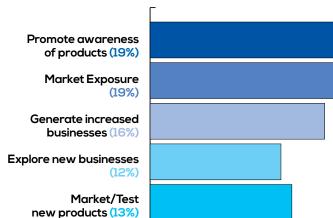

#### OBJECTIVE OF PARTICIPATION

Promote awareness of products (19%) Promote the company (1%) Appoint new agents/ distributors (14%) Explore joint venture possibilities (13%) Market/Test new products (12%) Explore new businesses (15%) Generate increased businesses (14%) Market Exposure (12%)