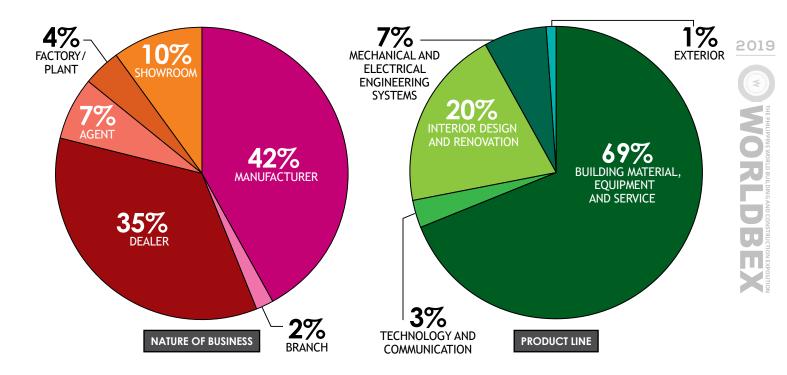

#### TOP 5 VISITORS' NATURE OF BUSINESS

- Contractor
- Design Service Provider
- Construction
   Service Provider
- Manufacturer
- Distributor