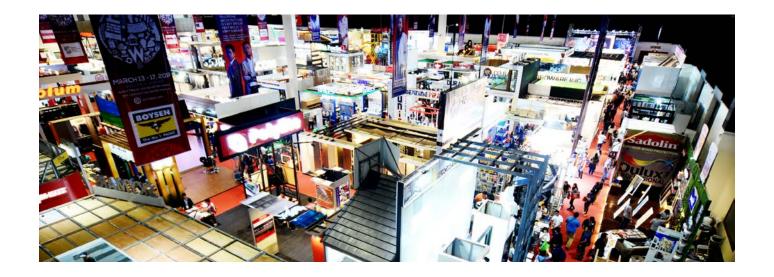

Among these include the WORLDBEX Seminars, WORLDBEX Lab, WORLDBEX Minicons, Projéto Design Competition, and City of Tomorrow.

Boasting of a visitor profile which averages to over 180,000 per year, the recently-concluded WORLDBEX showcased a total of 1,445 booths and 702 exhibitors from across the country and beyond. Over two decades since its debut and WORLDBEX continues to lead at the forefront of excellence.