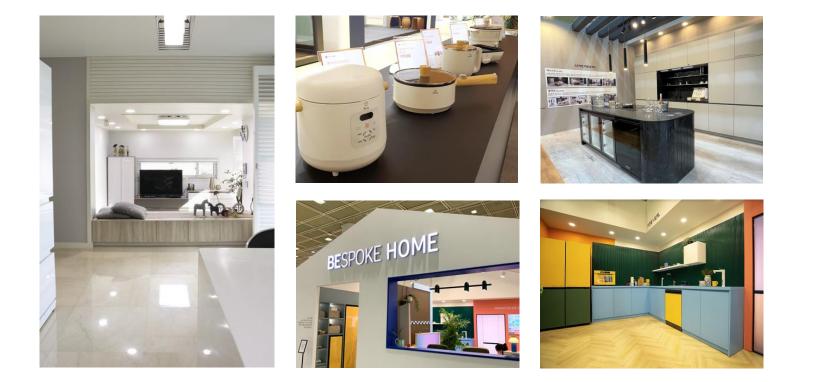

#### HOME LIVING

Sofa, Dining table, Wood slab, Drawers, Modular furniture, Chairs, Mattresses, Shelves, Hangers, Wooden furniture, Steel furniture, Antique furniture, etc.

#### HOME DECO

Pendant lighting, Stand lighting, Fabric, Carpets, Curtains, Bedding, Cushions, Objects, Mirrors, Incense, Candles, etc.

#### KITCHEN & HOME CAFE

Kitchen furniture, sinks, kitchens, cooking utensils, Tableware, cutlery, pottery, cups, Tablecloths, table mats, coasters, trays, Coffee, tea, bakery, liquor, etc.

#### SMART OFFICE

motion desk, monitor arm, Booth-type meeting rooms, conference tables, Sofas, office chairs, safes, partitions, lockers, shoe cabinets, bookshelves, decorative cabinets, mobile racks, etc.

#### HOME APPLIANCES

IoT, TV, sound bar, home audio, home theater, home entertainment, vacuum cleaner, washing machine, dryer, Air purifier, clothes care machine, massager, Circulator, refrigerator, dishwasher, oven, etc.