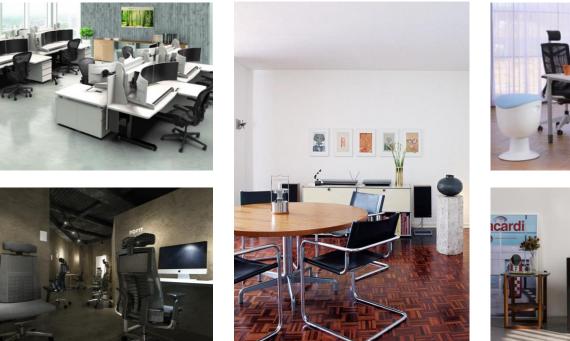

#### SMART OFFICE

motion desk, monitor arm, Booth-type meeting rooms, conference tables, Sofas, office chairs, safes, partitions, lockers, shoe cabinets, bookshelves, decorative cabinets, mobile racks, etc.