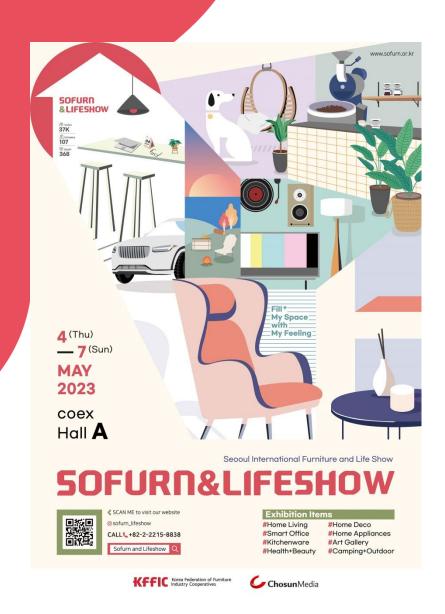

## Furniture and Life **SOFURN&LIFE SHOW**

| TITLE     | SOFURN & LIFE SHOW                                                  |
|-----------|---------------------------------------------------------------------|
| DATE      | 2 <sup>nd</sup> (Thur)~ 5 <sup>th</sup> (Sun), MAY, 2024 / 4days    |
| VENUE     | COEX A Hall                                                         |
| SCALE     | 10,368 sqm (130 Companies), 40,000 Visitors                         |
| ORGANIZER | Korea Furniture Industry Cooperatives, Chosun media                 |
| SPONSOR   | MInistry of Trade, Industry and Energy(MOTIE), Ministry of SMEs and |
|           | Startups(MSS), Ministry of Environment(ME), Public Procurement      |
|           | Service(PPS), Korea Federation of SMEs(KBIZ), Korea International   |
|           | Trade Association(KITA), Korea Chamber of Commerce and              |
|           | Industry(KCCI), Korea Trade-Investment Promotion Agency(KOTRA),     |
|           | Council of Asia Furniture Associations(CAFA)                        |
|           |                                                                     |