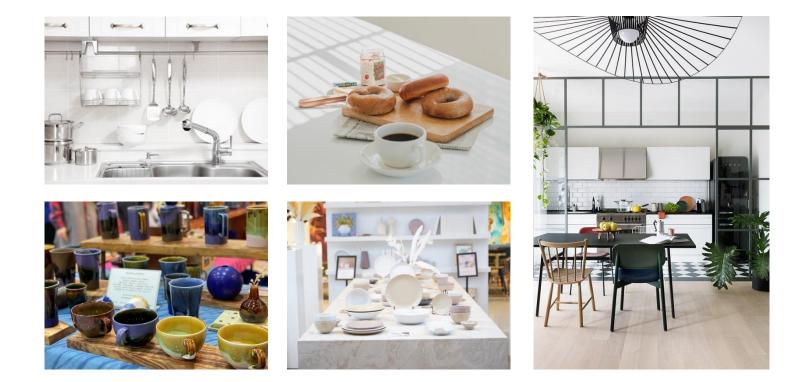

#### HOME LIVING

Sofa, Dining table, Wood slab, Drawers, Modular furniture, Chairs, Mattresses, Shelves, Hangers, Wooden furniture, Steel furniture, Antique furniture, etc.

#### HOME DECO

Pendant lighting, Stand lighting, Fabric, Carpets, Curtains, Bedding, Cushions, Objects, Mirrors, Incense, Candles, etc.

#### KITCHEN & HOME CAFE

Kitchen furniture, sinks, kitchens, cooking utensils, Tableware, cutlery, pottery, cups, Tablecloths, table mats, coasters, trays, Coffee, tea, bakery, liquor, etc.